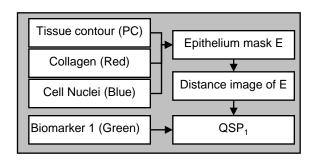

### Generation of a Quantitative Spatial Biomarker-Profile/QSP

### Creating a Quantitative Spatial Multi-Biomarker-Profile/QSP

### Quantitative Spatial Multi-Biomarker-Profiles (QSP) of Epithelia