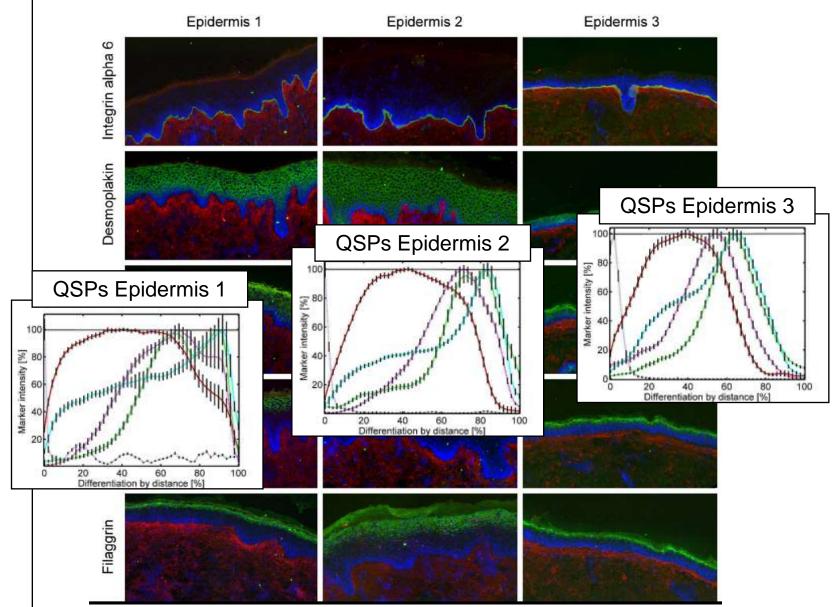

### Generation of a Quantitative Spatial Biomarker-Profile/QSP

### Creating a Quantitative Spatial Multi-Biomarker-Profile/QSP

### Quantitative Spatial Multi-Biomarker-Profiles (QSP) of Epithelia