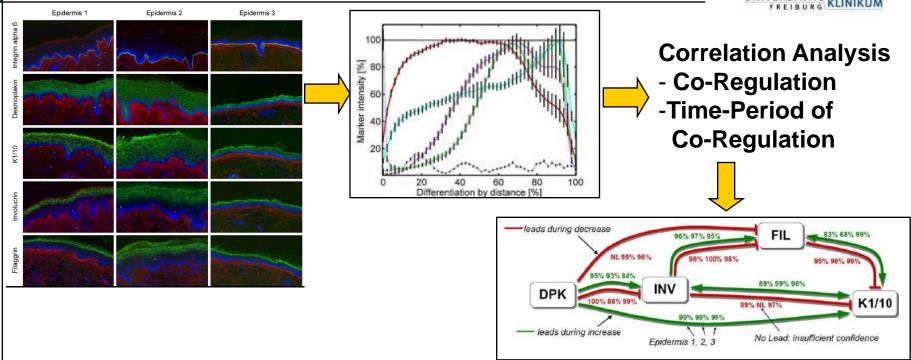

### Generation of a Quantitative Spatial Biomarker-Profile/QSP

### Creating a Quantitative Spatial Multi-Biomarker-Profile/QSP

### Quantitative Spatial Multi-Biomarker-Profiles (QSP) of Epithelia

# Correlation Analysis as Strategy for Reconstruction of a Protein Network

**Correlation Analysis Indicates that Two Biomarkers are Truly Co-Regulated** 

### Reconstruction of a Protein Network by Correlation Analysis

### **Validation by Temporal Confidence**