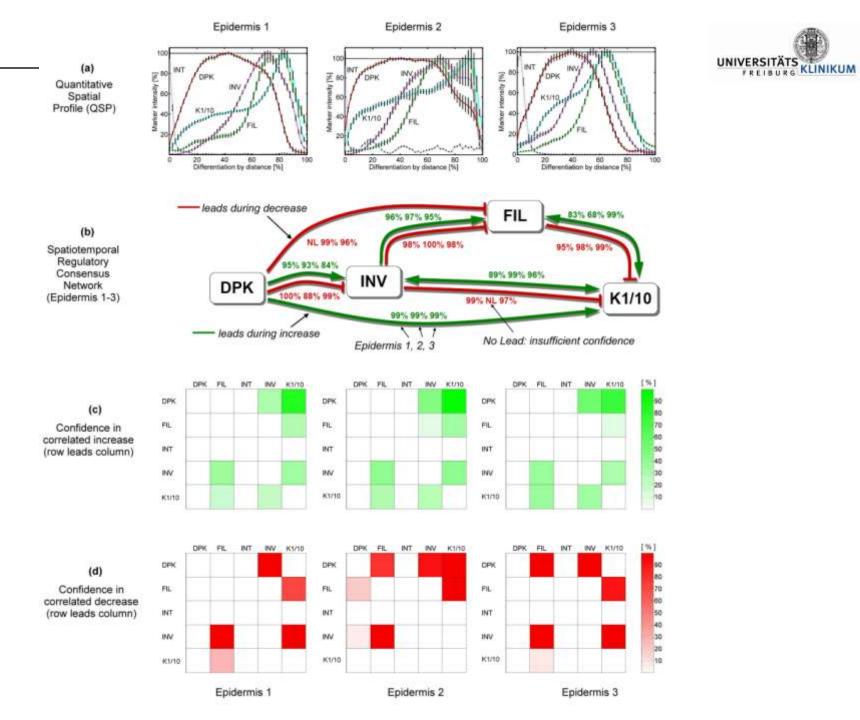

### Reconstruction of a Protein Network by Correlation Analysis

### **Validation by Temporal Confidence**

#### **Summary**

- 1. Microscopic Imaging
- 2. Image Processing
- 3. Quantitative Spatial Biomarker Profiling/QSP
- 4. Network Reconstruction

**QSPs in Conjunction with the Protein Network** 

Modelling and Simulation of Epithelial Tissues