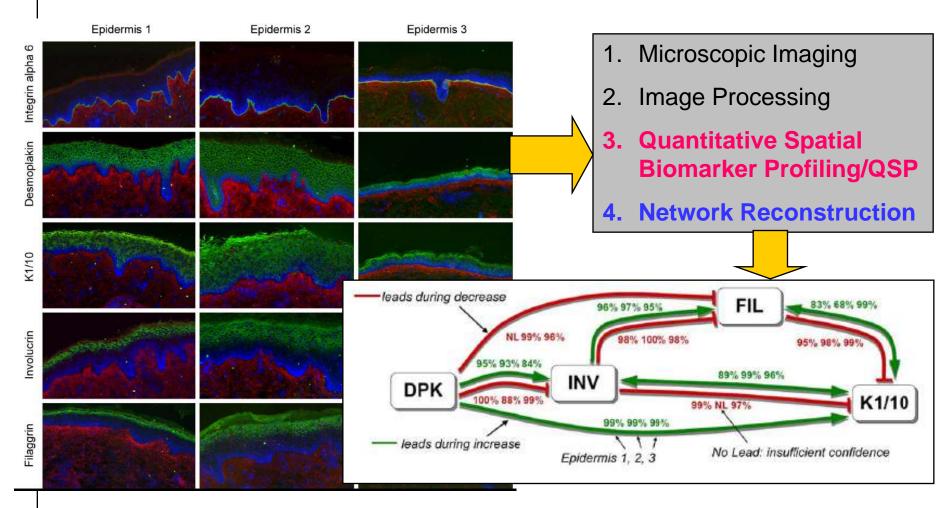

#### **Summary**

- 1. Microscopic Imaging
- 2. Image Processing
- 3. Quantitative Spatial Biomarker Profiling/QSP
- 4. Network Reconstruction

**QSPs in Conjunction with the Protein Network** 

Modelling and Simulation of Epithelial Tissues

### **Validation by Temporal Confidence**