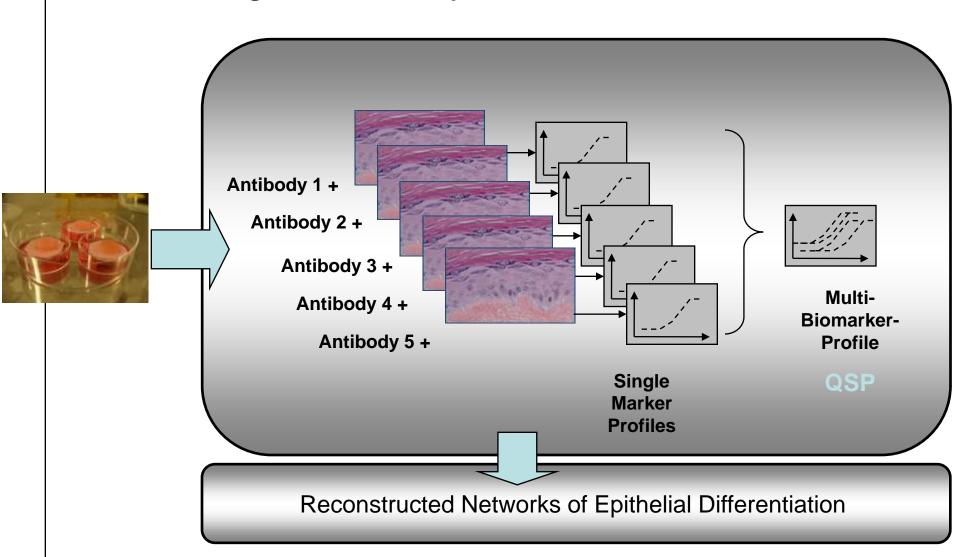

### Generation of a Quantitative Spatial Biomarker-Profile/QSP

### Creating a Quantitative Spatial Multi-Biomarker-Profile/QSP

### Quantitative Spatial Multi-Biomarker-Profiles (QSP) of Epithelia