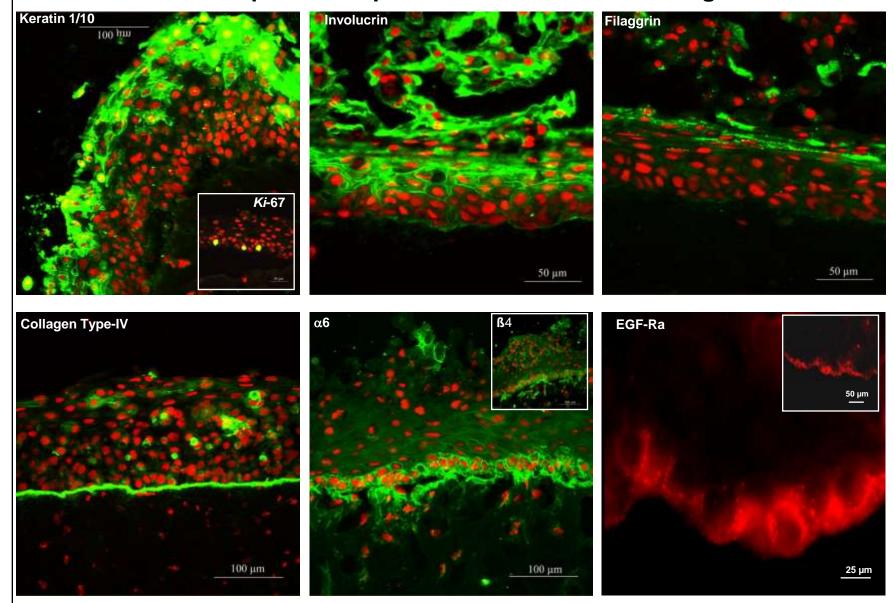

Physiology and Pathophysiology of Epithelia in Systems Biological Terms

Organotypic co-cultures allow for immortalized human gingival keratinocytes to reconstitute

### In Vitro Epithelial Equivalents of Human Oral Gingiva

Developmental Processes like Epithelial Regeneration after Wounding

Evaluation of Effects of Miscellaneous Drugs on Epithelial Homeostasis