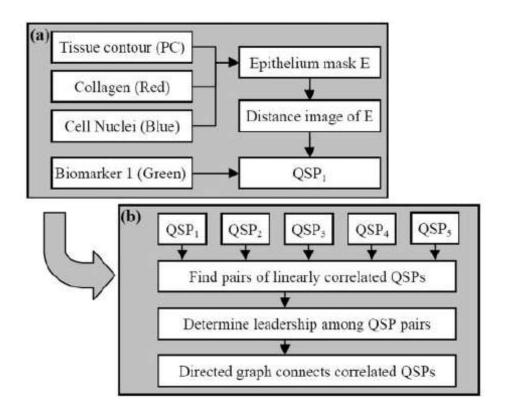

### Generation of a Quantitative Spatial Biomarker-Profile/QSP

### Creating a Quantitative Spatial Multi-Biomarker-Profile/QSP

### Quantitative Spatial Multi-Biomarker-Profiles (QSP) of Epithelia