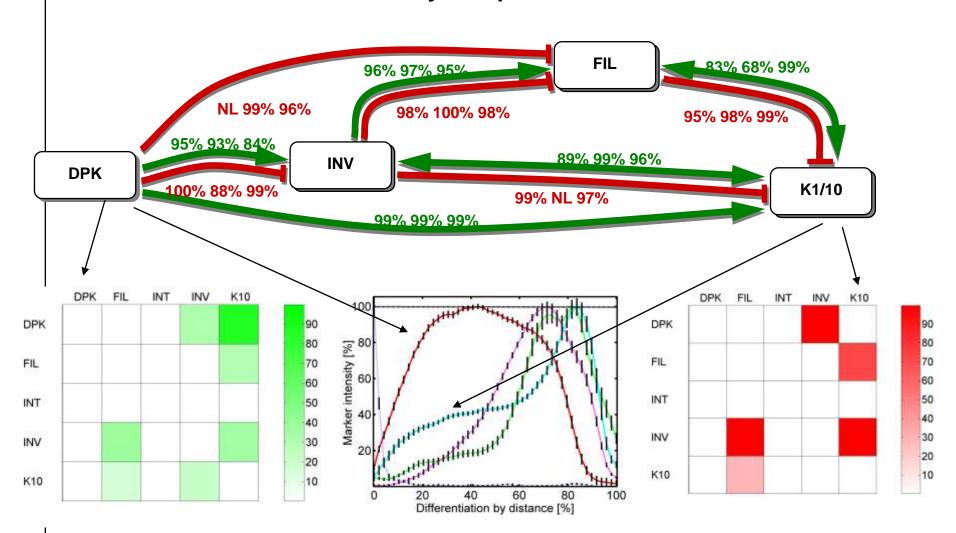

### Reconstruction of a Protein Network by Correlation Analysis

### **Validation by Temporal Confidence**