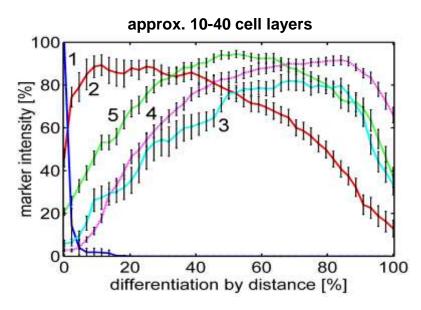

### Department of Oral Biotechnology Pascal Tomakidi

**Quantitative Spatial Profiling of Epithelial Tissues** 



### **Reconstructing Protein Networks of Epithelial Differentiation**



Grabe, Pommerencke, Steinberg, Dickhaus, Tomakidi,

Reconstructing Protein Networks of Epithelial Homeostasis, Bioinformatics, 2007







### Generation of a Quantitative Spatial Biomarker-Profile/QSP













### Creating a Quantitative Spatial Multi-Biomarker-Profile/QSP





### Quantitative Spatial Multi-Biomarker-Profiles (QSP) of Epithelia





## **Human Gingiva**

# Method works with very pronounced *rete ridges*!





Desmoplakin





# Correlation Analysis as Strategy for Reconstruction of a Protein Network



**Correlation Analysis Indicates that Two Biomarkers are Truly Co-Regulated** 



### Reconstruction of a Protein Network by Correlation Analysis





### **Validation by Temporal Confidence**





#### **Summary**





- 1. Microscopic Imaging
- 2. Image Processing
- 3. Quantitative Spatial Biomarker Profiling/QSP
- 4. Network Reconstruction

**QSPs in Conjunction with the Protein Network** 

Modelling and Simulation of Epithelial Tissues

Physiology and Pathophysiology of Epithelia in Systems Biological Terms

Organotypic co-cultures allow for immortalized human gingival keratinocytes to reconstitute





### In Vitro Epithelial Equivalents of Human Oral Gingiva







Developmental Process