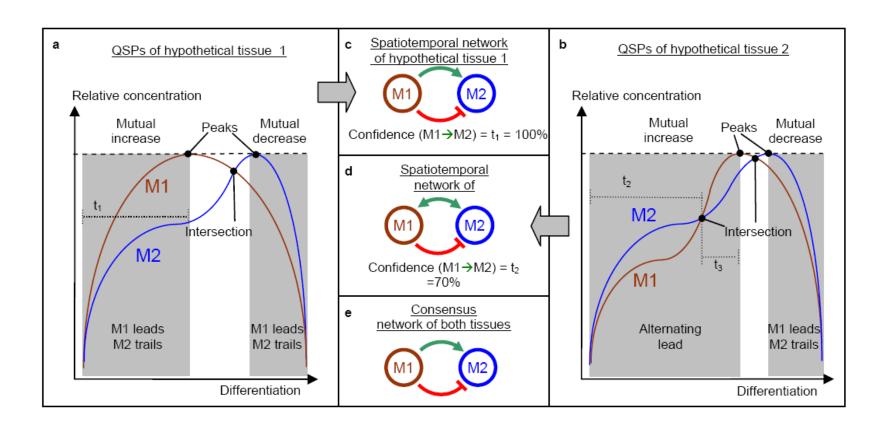

# Correlation Analysis as Strategy for Reconstruction of a Protein Network

**Correlation Analysis Indicates that Two Biomarkers are Truly Co-Regulated** 

### Reconstruction of a Protein Network by Correlation Analysis

### **Validation by Temporal Confidence**