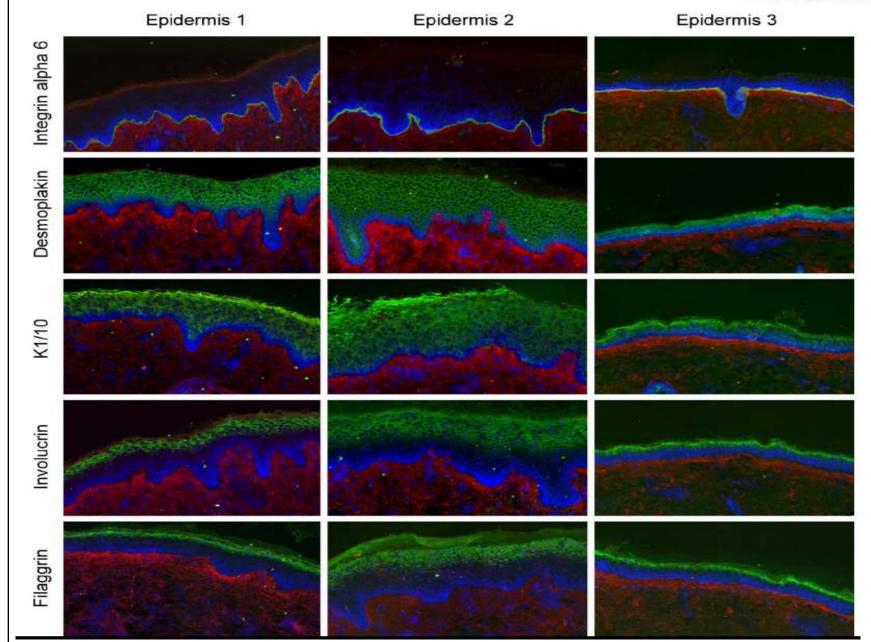

### Quantitative Spatial Multi-Biomarker-Profiles (QSP) of Epithelia

### Creating a Quantitative Spatial Multi-Biomarker-Profile/QSP

### Generation of a Quantitative Spatial Biomarker-Profile/QSP