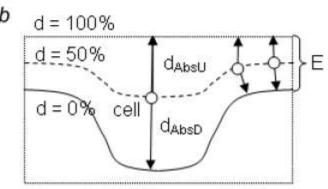

### Department of Oral Biotechnology Pascal Tomakidi

**Quantitative Spatial Profiling of Epithelial Tissues** 



### **Reconstructing Protein Networks of Epithelial Differentiation**



Grabe, Pommerencke, Steinberg, Dickhaus, Tomakidi,

Reconstructing Protein Networks of Epithelial Homeostasis, Bioinformatics, 2007







### Generation of a Quantitative Spatial Biomarker-Profile/QSP













### Creating a Quantitative Spatial Multi-Biomarker-Profile/QSP





### Quantitative Spatial Multi-Biomarker-Profiles (QSP) of Epithelia





## **Human Gingiva**

# Method works with very pronounced *rete ridges*!





Desmoplakin





# Correlation Analysis as Strategy for Reconstruction of a Protein Network



**Correlation Analysis Indicates that Two Biomarkers are Truly Co-Regulated** 



### Reconstruction of a Protein Network by Correlation Analysis





### **Validation by Temporal Confidence**





#### **Summary**





- 1. Microscopic Imaging
- 2. Image Processing
- 3. Quantitative Spatial Biomarker Profiling/QSP
- 4. Network Reconstruction

**QSPs in Conjunction with the Protein Network** 

Modelling and Simulation of Epithelial Tissues

Physiology and Pathophysiology of